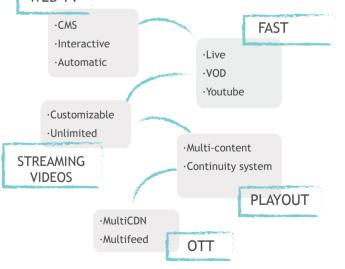

#### WEB TV

### LINEAR FAST

SORT

ADD

PLAY

#### **CHANNELS WITH YOUTUBE METADATA**

- BMS is 100% compatible with YouTube. • Duplicate, List and organize channels and Youtube playlists.
  - Create menu automatically by

DERT OF TRANSPORTATION

categories.

TRADITIONAL TELEVISI

OTT

DEPT OF TRANSPORTATION

• Controls the emission by having its own display.

#### **MULTICDN**

**3° GENERATION** Stream from all locations

#### VOD2live FAST-OTT

Camino Alto del Pinar, 36 Torremolinos, España <u>ventas@streamingconnect.com</u> (+34) 617 415 108

www.streamingconnect.com