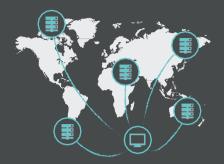

## BROADCAST MANAGEMENT SERVICE (BMS)

The BMS system allows to decide what to see and when, combining the interactive television with a Broadcast TV channel power on the cloud.

#### WEB TV



### LINEAR FAST



SORT

ADD

PLAY

#### **CHANNELS WITH YOUTUBE METADATA**



- BMS is 100% compatible with YouTube. • Duplicate, List and organize channels and Youtube playlists.
  - Create menu automatically by

DERT OF TRANSPORTATION

categories.

TRADITIONAL TELEVISI

OTT

DEPT OF TRANSPORTATION

• Controls the emission by having its own display.

#### **MULTICDN**



**3° GENERATION** Stream from all locations



#### VIDEOMAP

the connection between the companies and the market



Videomap will allow the products and services positioning guaranteeing the brand image profitability.

Videomap is the way for your Brand

The constantly growing products and services.

> Connecting with the local culture.

#### VOD2live FAST-OTT





Camino Alto del Pinar, 36 Torremolinos, España <u>ventas@streamingconnect.com</u> (+34) 617 415 108

www.streamingconnect.com



# STREAMINGCONNECT

CONNECTING ANYWHERE