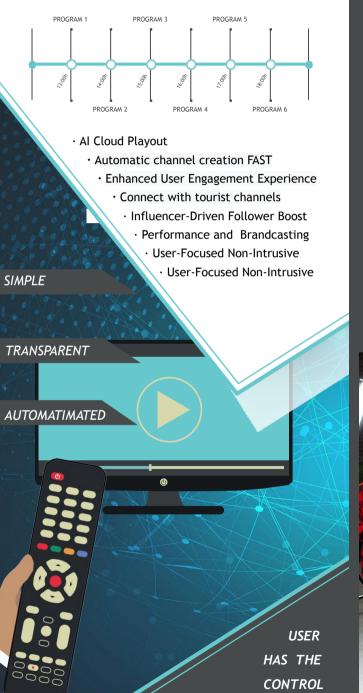

## BROADCAST MANAGEMENT SERVICE (BMS)

The BMS system allows to decide what to see and when, combining the interactive television with a Broadcast TV channel power on the cloud.